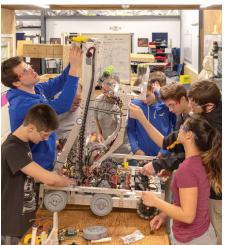

## FRC - FIRST. Robotics Challenge

FRC combines the excitement of sports with the rigors of science and technology. These students, grades 9-12, ages 14-18, work together under strict guidelines, resources, and time limits to develop a working robot to compete against the world. With only 6 weeks to design, build, and test their robot, it's as close to "real world" engineering that a student can get.