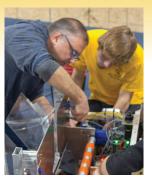

#### **Our Team**

A **growing STEMS** flagship program is The RoboBees, *FIRST* Team 836, a robotics team located in St. Mary's County, Maryland. The RoboBees were created in 2001 by Mr. David Buddenbohn, a teacher at the Dr. James A. Forrest Career and Technology Center. Since then, we have grown into an incredibly diverse and unique student body which comes from six different schools as well as home-schooled students. Being located near PAX River Naval Air Station, engineering permeates our local culture. Our mentor base is comprised of engineers, scientists, and mathematicians who work for local defense contractors or PAX itself. During the Research and Development phase each year, new Bees go through comprehensive courses designed to teach them about *FIRST*, our team history, safety and other important topics. We train our students to "bee the best they can bee."