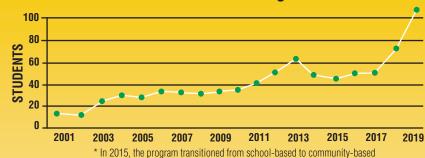

Center

\$7,000 for FLL Jr, FLL, and FTC

#### THE STACHELCZYK STEM CENTER:

**3700** Square Feet of Dedicated Space

12 In-House Teams

Public Events Include: STEM Days, Game, Nights, Team Training Sessions, FTC Practice, Girl Scouts Merit Badge Day, Off-Season Events and More

#### FTC/FLL QUALIFIER:

25+ Teams (FLL and FTC)
300+ Students and Spectators

An independent study conducted by Brandeis University found students who participate in *FIRST*® programs are...

**3X** more likely than other students to pursue a degree in engineering

**Significantly** more likely to pursue a post-graduate degree

**2X** more likely to do volunteer work in their community

... carrying their commitment to projects through their college years and the rest of their lives

**Students in the Program** 



## Male to Female Team Financial Support



\*FLL Jr- FIRST Lego® League Jr, FRC- FIRST Robotics Competition FTC- FIRST Tech Challenge. FLL- FIRST Lego® League



| ACTIVITIES                                 | TOTAL HOURS<br>2019 |
|--------------------------------------------|---------------------|
| Hollywood Elementary School Book Fair      | 45                  |
| Sea Air and Space                          | 84                  |
| Friends of the Library Book Pack-Up        | 24                  |
| FLL Rocket Launch                          | 3                   |
| Open House                                 | 85                  |
| River Concert Series STEM Booth (6 Events) | 168                 |
| Home School Open House                     | 40                  |
| Summer Camp