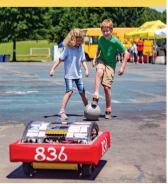

## FRC - FIRST. Robotics Challenge

FRC combines the excitement of sports with the rigors of science and technology. These students, grades 9-12, ages 14-18, work together under strict guidelines, resources, and time limits to develop a working robot to compete against the world. With only 6 weeks to design, build, and test their robot, it's as close to "real world" engineering that a student can get.