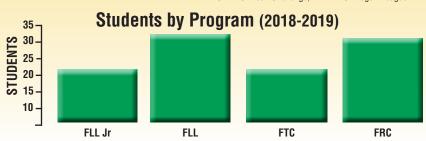

M Days, Game, Nights, Team Training Sessions, FTC Practice, Girl Scouts Merit Badge Day, Off-Season Events and More

#### FTC/FLL QUALIFIER:

25+ Teams (FLL and FTC)
300+ Students and Spectators

An independent study conducted by Brandeis University found students who participate in *FIRST*® programs are...

**3X** more likely than other students to pursue a degree in engineering

**Significantly** more likely to pursue a post-graduate degree

**2X** more likely to do volunteer work in their community

... carrying their commitment to projects through their college years and the rest of their lives

**Students in the Program** 



## Male to Female Team Financial Support



\*FLL Jr- FIRST Lego® League Jr, FRC- FIRST Robotics Competition FTC- FIRST Tech Challenge. FLL- FIRST Lego® League



| ACTIVITIES                                 | TOTAL HOURS<br>2019 |
|--------------------------------------------|---------------------|
| Hollywood Elementary School Book Fair      | 45                  |
| Sea Air and Space                          | 84                  |
| Friends of the Library Book Pack-Up        | 24                  |
| FLL Rocket Launch                          | 3                   |
| Open House                                 | 85                  |
| River Concert Series STEM Booth (6 Events) | 168                 |
| Home School Open House                     | 40                  |
| Summer Camp                                | 360                 |
| Development Training Event                 | 36                  |
| St. Mary's County Fair