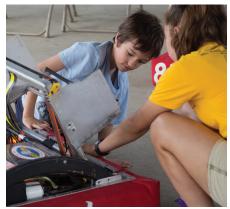

## FRC - FIRST. Robotics Challenge

FRC combines the excitement of sports with the rigors of science and technology. These students, grades 9-12, ages 14-18, work together under strict guidelines, resources, and time limits to develop a working robot to compete against the world. With only 6 weeks to design, build, and test their robot, it's as close to "real world" engineering that a student can get.